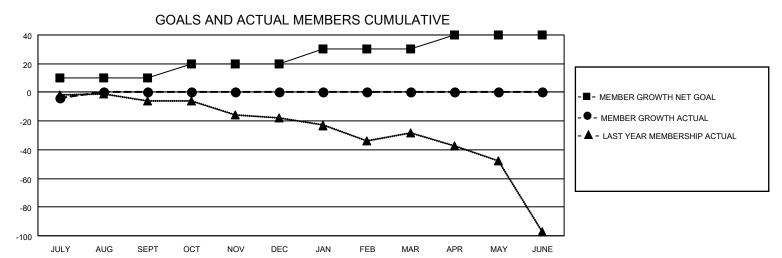

## MONTHLY MEMBERSHIP PROGRESS REPORT

LOCATION OHIO District 13 OH6 Results as of: 7/31/2023

| Clubs RESULTS FOR 2023-2024 |   |   |   | Members RESULTS FOR 2023-2024 |    |    |   |
|-----------------------------|---|---|---|-------------------------------|----|----|---|
|                             |   |   |   |                               |    |    |   |
| JULY/AUG/SEPT               | 0 | 0 | 2 | JULY/AUG/SEPT                 | 10 | 13 | 7 |
| OCT/NOV/DEC                 | 1 | 0 | 0 | OCT/NOV/DEC                   | 10 | 0  | 0 |
| JAN/FEB/MAR                 | 0 | 0 | 0 | JAN/FEB/MAR                   | 10 | 0  | 0 |
| APR/MAY/JUNE                | 1 | 0 | 0 | APR/MAY/JUNE                  | 10 | 0  | 0 |